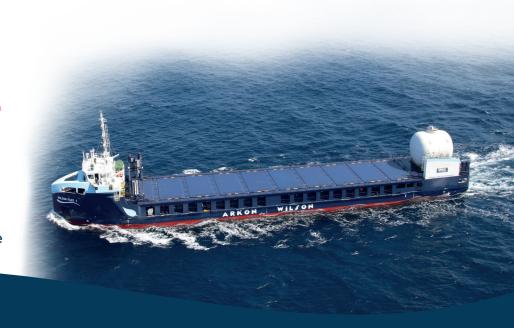

## FROM CENTRAL MED SEA TO NORTHERN CONTINENT

The Wilson fleet consists of around 130 vessels ranging from 1500 to 8500 DWT. Our vessels are sailing 4 to 6 times per months from Central Med Sea direction Northern Continent.

On these shipments we have enough space left to load your part cargoes under or on deck.

We can offer fixed prices for all part cargo shipments within our **P C S** trading area.

Contact us now with your enquiries.