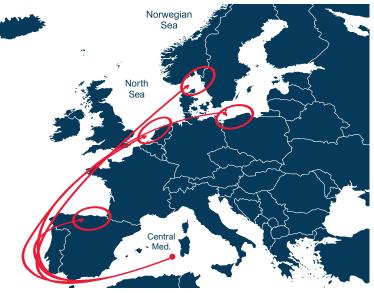

## FROM CENTRAL MED SEA TO NORTHERN CONTINENT

The Wilson fleet consists of around 130 vessels ranging from 1500 to 8500 DWT. Our vessels are sailing 4 to 6 times per months from Central Med Sea direction Northern Continent.

On these shipments we have enough space left to load your part cargoes under or on deck.

We can offer fixed prices for all part cargo shipments within our **P C S** trading area.

Contact us now with your enquiries.